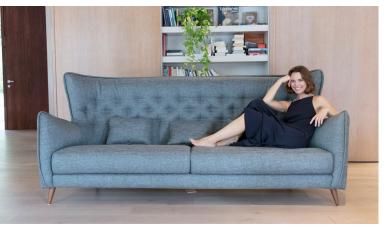

# SIMONE

## **Technical information**

Frame: Frame of pine wood and MDF

Sueat suspension: N.E.A

Back suspension: Webbing 80mm
Seat firmness: Medium Foam (white)
Seat foam: Fibre + Polyurethane 35kg

Back cushions: Polyurethane 30kg
Loose cushions: Fibersilk 100%
Removable cover: Seat and scatters