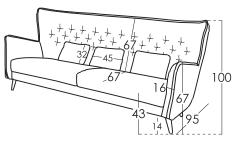

#### **Measures**

Width: -cm
Heigth: 100cm
Depth: 95cm
Seat heigth: 43cm
Arm heigth: 67cm
Back heigth: 67cm
Depth open: -cm